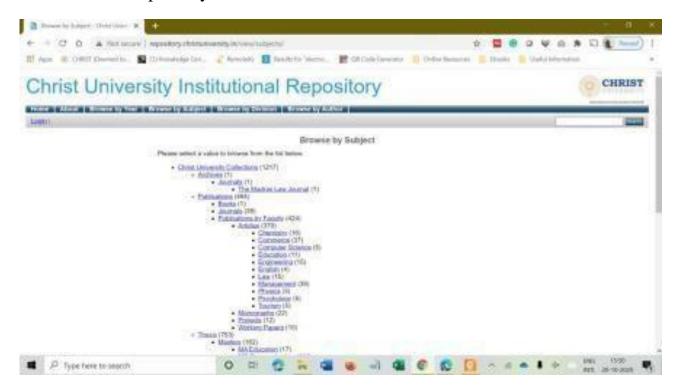

#### II. Institutional Repository

Institutional Repository Home page (Link: <a href="http://repository.christuniversity.in/view/subjects/">http://repository.christuniversity.in/view/subjects/</a>)