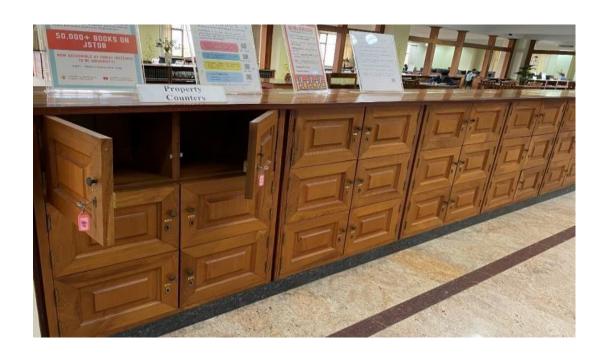

ary.christuniversity.in  | https://culp.knimbus.com                  |  |  |
| 3     | Delhi NCR Campus  http://ncrlibrary.christuniversity.in/ |                                    | https://ncrlibrary.remotexs.in/user/login |  |  |

### IV. Online Public Access Catalogue



**OPAC Terminal in the Library** 

#### V. Summons



Summons, Discovery Service - Search Page (Link: <a href="http://christuniversitylibrary.summon.serialssolutions.com/#!/">http://christuniversitylibrary.summon.serialssolutions.com/#!/</a>)

### 3. Services and Facilities:

I. Biometric Access for Library Attendance record



**Biometric Access Gates** 

# II. Check-In/ Check-Out by Scanning ID Card



# III. Current Awareness Service - Digital Display



Digital Display of New Arrivals

# **IV.** Property Counters



# v. cctv



# VI. New Arrivals Display Section



### VII. Library Event Book Display



# VIII. Anti - Theft Technology



3M Anti-theft Gates installed at the 'Exit'

### IX. Library Desktop for student access



**Library Desktops** 

#### 4. ADDITIONAL FACILITIES AND RESOURCES

I. Orientation Programs on Digital Platform



a. Library Orientation Programme Streamed Live on YouTube

(Link: https://www.youtube.com/watch?v=pc\_ij917MvU&t=5s)



b. Students Induction Programme Video

(Link: <a href="https://sip2021.christuniversity.in/">https://sip2021.christuniversity.in/</a>)



c. ProQuest Orientation Programme Streamed Live on YouTube (Link: <a href="https://www.youtube.com/watch?v=5q93P5in0YE&t=230s">https://www.youtube.com/watch?v=5q93P5in0YE&t=230s</a>)



d. Research Basics with